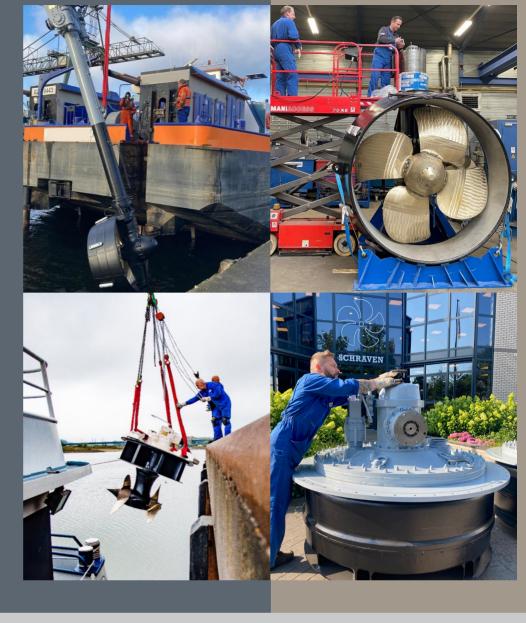

# More than 40 years of experience in all types and brands of thruster systems:

- New build
- Overhaul
- Modification
- Repair
- Refit

#### Schraven is brand independent for the service of all kind of thruster systems:

#### Strong in service

We carry out an inspection on site, depending on the defects, we make repairs on board, at a shipyard, in a dry dock or in our workshop. We take care of everything; from collection and transportation to disassembly, repair, reinstallation and settlement of the insurance work, so that the downtime of your ship is kept as short as possible.