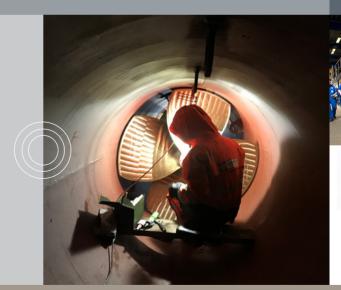

#### Strong in service

We carry out an inspection on site, depending on the defects, we make repairs on board, at a shipyard, in a dry dock or in our workshop. We take care of everything; from collection and transportation to disassembly, repair, reinstallation and settlement of the insurance work, so that the downtime of your ship is kept as short as possible.